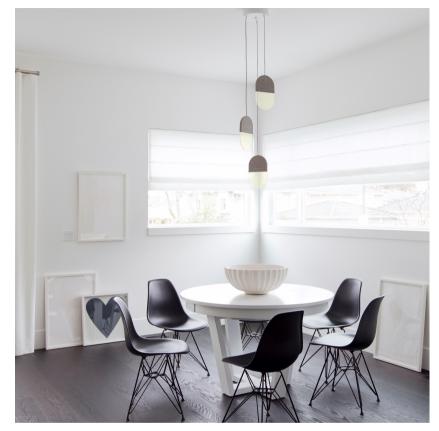

## SLA-20-P-GLD-35-DAL-230

Available as a single pendant or multiple pendants on one canopy (P20.3, P20.5), the P20 group is field-height adjustable and like the other Slab lights is enveloped in 100% natural industrial grade Merino wool felt. The SLAB series was designed to aid in reducing the acoustic ambient noise of an environment by absorbing sound waves, making it perfect for a wide range of applications and spaces.