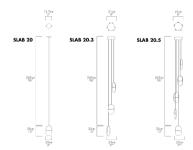

## SLA-20-P-GLD-35-DAL-230

Available as a single pendant or multiple pendants on one canopy (P20.3, P20.5), the P20 group is field-height adjustable and like the other Slab lights is enveloped in 100% natural industrial grade Merino wool felt. The SLAB series was designed to aid in reducing the acoustic ambient noise of an environment by absorbing sound waves, making it perfect for a wide range of applications and spaces.

## Dimension

| Light Temperature | Colour/Finish |
|-------------------|---------------|
| 2700K             | MARIGOLD      |
|                   |               |