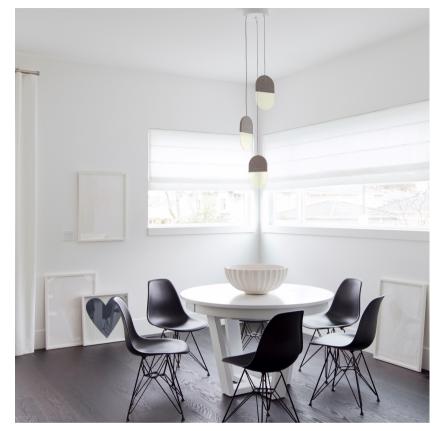

## SLA-20-P-GRN-30-ELV-230

Available as a single pendant or multiple pendants on one canopy (P20.3, P20.5), the P20 group is field-height adjustable and like the other Slab lights is enveloped in 100% natural industrial grade Merino wool felt. The SLAB series was designed to aid in reducing the acoustic ambient noise of an environment by absorbing sound waves, making it perfect for a wide range of applications and spaces.