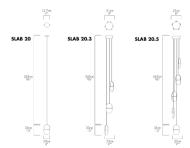

## SLA-20-P-GRN-30-ELV-230

Available as a single pendant or multiple pendants on one canopy (P20.3, P20.5), the P20 group is field-height adjustable and like the other Slab lights is enveloped in 100% natural industrial grade Merino wool felt. The SLAB series was designed to aid in reducing the acoustic ambient noise of an environment by absorbing sound waves, making it perfect for a wide range of applications and spaces.