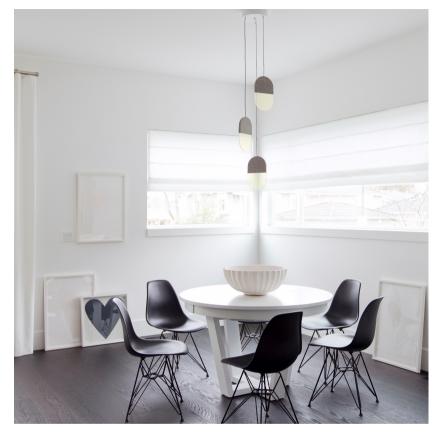

## SLA-20-P-GRY-27-010-230

Available as a single pendant or multiple pendants on one canopy (P20.3, P20.5), the P20 group is field-height adjustable and like the other Slab lights is enveloped in 100% natural industrial grade Merino wool felt. The SLAB series was designed to aid in reducing the acoustic ambient noise of an environment by absorbing sound waves, making it perfect for a wide range of applications and spaces.