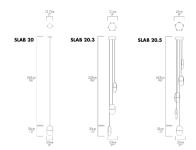

## Dimension

| Light Temperature | Colour/Finish |
|-------------------|---------------|
| 2700K             | WOOL GREY     |
|                   |               |