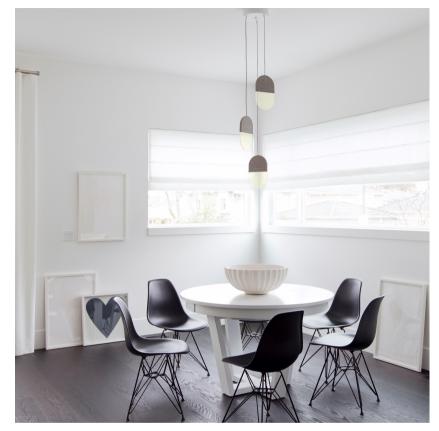

## SLA-20-P-GRY-27-ELV-230

Available as a single pendant or multiple pendants on one canopy (P20.3, P20.5), the P20 group is field-height adjustable and like the other Slab lights is enveloped in 100% natural industrial grade Merino wool felt. The SLAB series was designed to aid in reducing the acoustic ambient noise of an environment by absorbing sound waves, making it perfect for a wide range of applications and spaces.