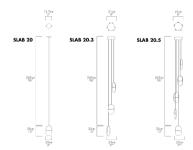

## SLA-20-P-GRY-27-ELV-230

Available as a single pendant or multiple pendants on one canopy (P20.3, P20.5), the P20 group is field-height adjustable and like the other Slab lights is enveloped in 100% natural industrial grade Merino wool felt. The SLAB series was designed to aid in reducing the acoustic ambient noise of an environment by absorbing sound waves, making it perfect for a wide range of applications and spaces.

## Dimension

| Light Temperature | Colour/Finish |
|-------------------|---------------|
| 2700K             | WOOL GREY     |
|                   |               |