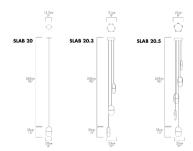

## SLA-20-P-GRY-30-DAL-230

Available as a single pendant or multiple pendants on one canopy (P20.3, P20.5), the P20 group is field-height adjustable and like the other Slab lights is enveloped in 100% natural industrial grade Merino wool felt. The SLAB series was designed to aid in reducing the acoustic ambient noise of an environment by absorbing sound waves, making it perfect for a wide range of applications and spaces.

## Dimension

| Light Temperature | Colour/Finish |
|-------------------|---------------|
| 2700K             | WOOL GREY     |
|                   |               |