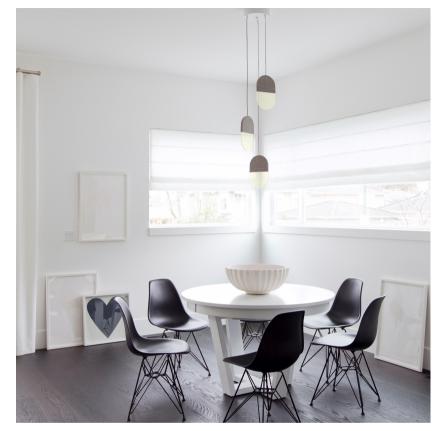

## SLA-20-P-GRY-30-DAL-230

Available as a single pendant or multiple pendants on one canopy (P20.3, P20.5), the P20 group is field-height adjustable and like the other Slab lights is enveloped in 100% natural industrial grade Merino wool felt. The SLAB series was designed to aid in reducing the acoustic ambient noise of an environment by absorbing sound waves, making it perfect for a wide range of applications and spaces.