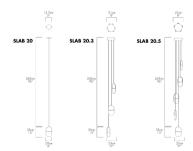

## SLA-20-P-GRY-35-DAL-230

Available as a single pendant or multiple pendants on one canopy (P20.3, P20.5), the P20 group is field-height adjustable and like the other Slab lights is enveloped in 100% natural industrial grade Merino wool felt. The SLAB series was designed to aid in reducing the acoustic ambient noise of an environment by absorbing sound waves, making it perfect for a wide range of applications and spaces.

## Dimension

| Light Temperature | Colour/Finish |
|-------------------|---------------|
| 2700K             | WOOL GREY     |
|                   |               |