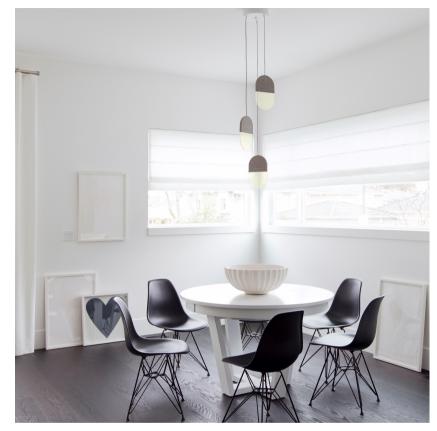

## SLA-20-P-GRY-35-DAL-230

Available as a single pendant or multiple pendants on one canopy (P20.3, P20.5), the P20 group is field-height adjustable and like the other Slab lights is enveloped in 100% natural industrial grade Merino wool felt. The SLAB series was designed to aid in reducing the acoustic ambient noise of an environment by absorbing sound waves, making it perfect for a wide range of applications and spaces.