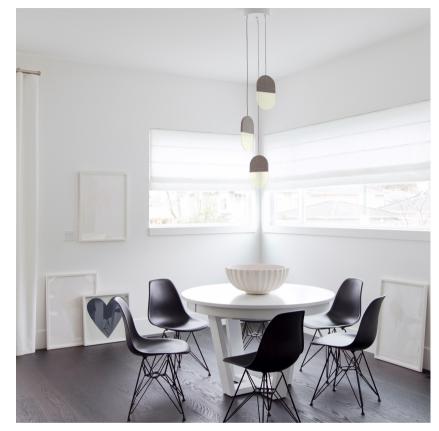

## SLA-20-P-WWH-27-DAL-230

Available as a single pendant or multiple pendants on one canopy (P20.3, P20.5), the P20 group is field-height adjustable and like the other Slab lights is enveloped in 100% natural industrial grade Merino wool felt. The SLAB series was designed to aid in reducing the acoustic ambient noise of an environment by absorbing sound waves, making it perfect for a wide range of applications and spaces.