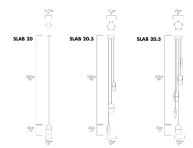

## SLA-20-P-WWH-27-DAL-230

Available as a single pendant or multiple pendants on one canopy (P20.3, P20.5), the P20 group is field-height adjustable and like the other Slab lights is enveloped in 100% natural industrial grade Merino wool felt. The SLAB series was designed to aid in reducing the acoustic ambient noise of an environment by absorbing sound waves, making it perfect for a wide range of applications and spaces.

## Dimension

Brand

| Light Temperature | Colour/Finish |
|-------------------|---------------|
| 2700K             | wool white    |
|                   |               |