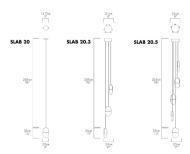

## SLA-20-P-WWH-27-ELV-230

Available as a single pendant or multiple pendants on one canopy (P20.3, P20.5), the P20 group is field-height adjustable and like the other Slab lights is enveloped in 100% natural industrial grade Merino wool felt. The SLAB series was designed to aid in reducing the acoustic ambient noise of an environment by absorbing sound waves, making it perfect for a wide range of applications and spaces.