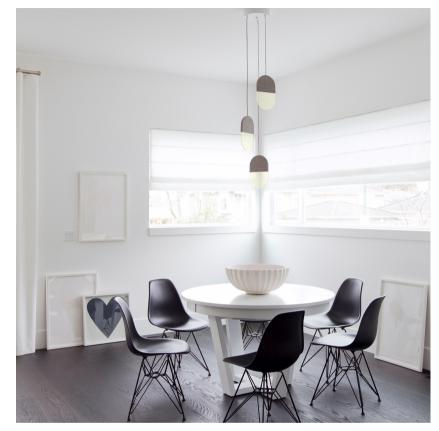

## SLA-20-P-WWH-27-ELV-230

Available as a single pendant or multiple pendants on one canopy (P20.3, P20.5), the P20 group is field-height adjustable and like the other Slab lights is enveloped in 100% natural industrial grade Merino wool felt. The SLAB series was designed to aid in reducing the acoustic ambient noise of an environment by absorbing sound waves, making it perfect for a wide range of applications and spaces.