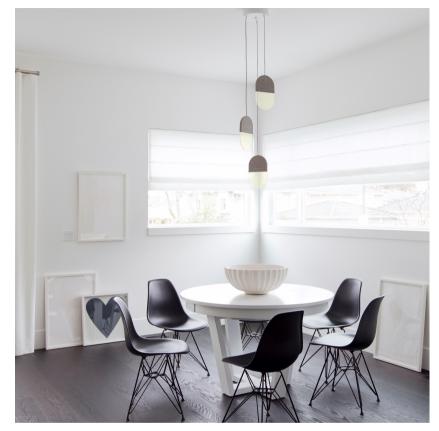

## SLA-20-P-WWH-35-DAL-230

Available as a single pendant or multiple pendants on one canopy (P20.3, P20.5), the P20 group is field-height adjustable and like the other Slab lights is enveloped in 100% natural industrial grade Merino wool felt. The SLAB series was designed to aid in reducing the acoustic ambient noise of an environment by absorbing sound waves, making it perfect for a wide range of applications and spaces.