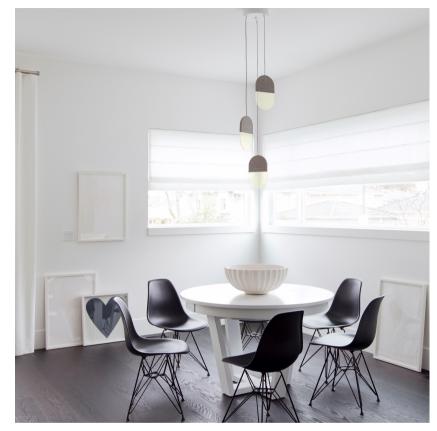

## SLA-20-P-WWH-41-DAL-230

Available as a single pendant or multiple pendants on one canopy (P20.3, P20.5), the P20 group is field-height adjustable and like the other Slab lights is enveloped in 100% natural industrial grade Merino wool felt. The SLAB series was designed to aid in reducing the acoustic ambient noise of an environment by absorbing sound waves, making it perfect for a wide range of applications and spaces.