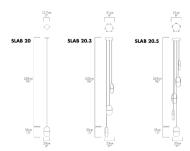

## SLA-20-P-WWH-41-DAL-230

Available as a single pendant or multiple pendants on one canopy (P20.3, P20.5), the P20 group is field-height adjustable and like the other Slab lights is enveloped in 100% natural industrial grade Merino wool felt. The SLAB series was designed to aid in reducing the acoustic ambient noise of an environment by absorbing sound waves, making it perfect for a wide range of applications and spaces.