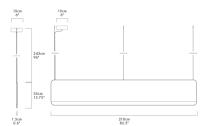

## Dimension

| Light Temperature | Colour/Finish |
|-------------------|---------------|
| 2700K             | WOOL BLACK    |
|                   |               |