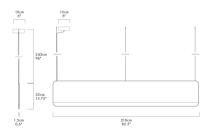

## Dimension

100% Merino Wool Felt,Acrylic

| Light Temperature | Colour/Finish |
|-------------------|---------------|
| 2700K             | WOOL BLACK    |
|                   |               |