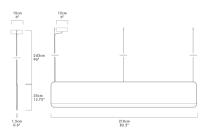

## Brand Designer ANDlight LUKAS PEET

Ceiling IP 20

21W LED Panel

**Electrical Characteristics** 

N/A

MaterialPhotometric Data100% Merino WoolTotal Flux: 1292Felt,Acrylic90+

Dimension

Туре