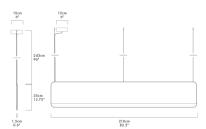

## Dimension

100% Merino Wool Felt,Acrylic

| Light Temperature | Colour/Finish |
|-------------------|---------------|
| 2700K             | WOOL BROWN    |
|                   |               |