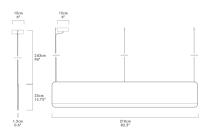

## Dimension

| Light Temperature | Colour/Finish |
|-------------------|---------------|
| 2700K             | MARIGOLD      |
|                   |               |