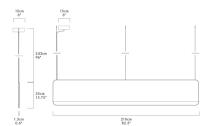

## Dimension

Material

100% Merino Wool Felt,Acrylic

| Light Temperature | Colour/Finish |
|-------------------|---------------|
| 2700K             | fern Green    |
|                   |               |