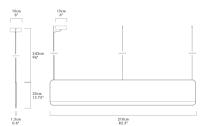

## Dimension

Felt,Acrylic

Material

100% Merino Wool

| Light Temperature | Colour/Finish |
|-------------------|---------------|
| 2700K             | fern Green    |
|                   |               |