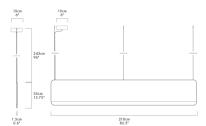

## SLA-210-P-GRY-30-DAL-230

The Slab 210 light combines a visually graphic presence, impossibly slim profile and acoustic dampening properties to provide an aesthetically unique and diverse light fixture which is effortlessly useful in a myriad of applications; corporate office; crowded restaurant; dining room table, and much more.

## Downloads

CAD

▶ Instructions

▶ Photometry

## Brand Designer ANDlight LUKAS PEET

**Electrical Characteristics** 

Ceiling IP 20 21W LED Panel N/A

MaterialPhotometric Data100% Merino WoolTotal Flux: 1292Felt,Acrylic90+

### Dimension

Туре

# Light Temperature Colour/Finish 2700K WOOL GREY