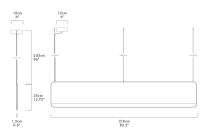

# SLA-210-P-GRY-41-ELV-230

The Slab 210 light combines a visually graphic presence, impossibly slim profile and acoustic dampening properties to provide an aesthetically unique and diverse light fixture which is effortlessly useful in a myriad of applications; corporate office; crowded restaurant; dining room table, and much more.

# Downloads

CAD

▶ Instructions

▶ Photometry

## Brand

### Designer

**ANDlight** 

LUKAS PEET

### Туре

#### **Electrical Characteristics**

Ceiling

IP 20

21W LED Panel

N/A

#### Material

#### Photometric Data

100% Merino Wool Felt,Acrylic Total Flux: 1292

90+

#### Dimension

# Light Temperature

2700K

## Colour/Finish

**WOOL GREY**