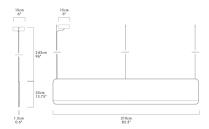

## SLA-210-P-WWH-30-ELV-230

The Slab 210 light combines a visually graphic presence, impossibly slim profile and acoustic dampening properties to provide an aesthetically unique and diverse light fixture which is effortlessly useful in a myriad of applications; corporate office; crowded restaurant; dining room table, and much more.

### Downloads

CAD

▶ Instructions

▶ Photometry

# Brand Designer ANDlight LUKAS PEET

Type Electrical Characteristics

Ceiling IP 20

21W LED Panel

N/A

90+

Material Photometric Data

100% Merino Wool Total Flux: 1292

100% Merino Wool Felt,Acrylic

## Dimension

## Light Temperature

2700K

#### Colour/Finish

WOOL WHITE