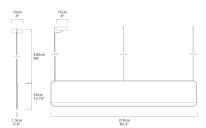

Photometric Data

Total Flux: 1292

90+

100% Merino Wool

Material

Felt,Acrylic

Dimension

| Light Temperature | Colour/Finish |
|-------------------|---------------|
| 2700K             | WOOL WHITE    |
|                   |               |