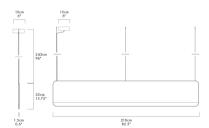

## Dimension

| Light Temperature | Colour/Finish |
|-------------------|---------------|
| 2700K             | WOOL WHITE    |
|                   |               |