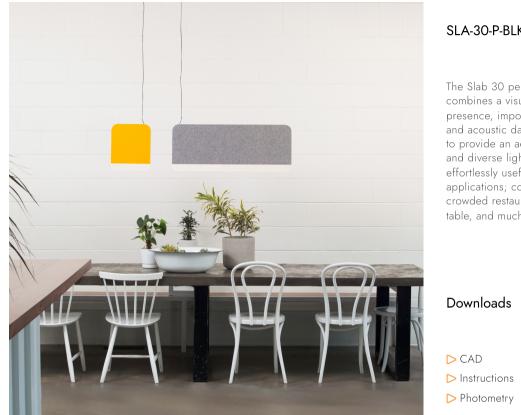

| Brand                            | Designer                                                                                 |
|----------------------------------|------------------------------------------------------------------------------------------|
| ANDlight                         | LUKAS PEET                                                                               |
| Туре                             | Electrical Characteristics                                                               |
| Ceiling                          | IP 20<br>4W LED Panel<br>N/A                                                             |
| Material                         | Photometric Data                                                                         |
| 100% Merino Wool<br>Felt,Acrylic | Total Flux: 256<br>90+                                                                   |
| Dimension                        |                                                                                          |
| Light Temperature                | Colour/Finish                                                                            |
|                                  | ANDlight<br>Type<br>Ceiling<br>Material<br>100% Merino Wool<br>Felt,Acrylic<br>Dimension |