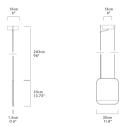

## Dimension

| Light Temperature | Colour/Finish |
|-------------------|---------------|
| 2700K             | MARIGOLD      |
|                   |               |