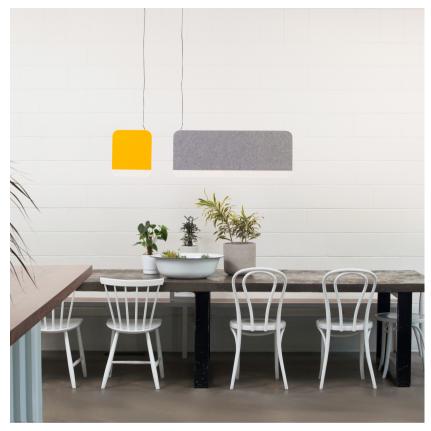

## SLA-30-P-GLD-27-ELV-230

The Slab 30 pendant light combines a visually graphic presence, impossibly slim profile and acoustic dampening properties to provide an aesthetically unique and diverse light fixture which is effortlessly useful in a myriad of applications; corporate office; crowded restaurant; dining room table, and much more.

## Dimension

| Light Temperature | Colour/Finish |
|-------------------|---------------|
| 2700K             | MARIGOLD      |
|                   |               |