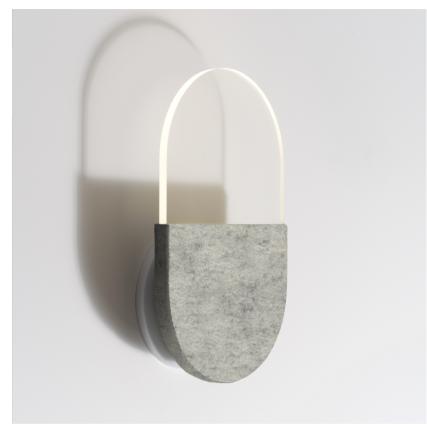

## SLA-W20-W-BLK-41-ELV-230

The fixture can be mounted traditionally as an up light and down light or anywhere in between. The fixture was designed to have a large sound absorbing face contrasted by its minimal 15mm thick edge and low profile off the wall (ADA Compliant). The fixture has a noticeable but not overwhelming presence.

#### Material