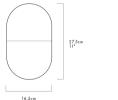

## SLA-W20-W-BLK-41-ELV-230

The fixture can be mounted traditionally as an up light and down light or anywhere in between. The fixture was designed to have a large sound absorbing face contrasted by its minimal 15mm thick edge and low profile off the wall (ADA Compliant). The fixture has a noticeable but not overwhelming presence.

## Downloads

- CAD
- ▶ Instructions
- ▶ Photometry

# Brand

## Designer

ANDlight

LUKAS PEET

## Туре

#### Electrical Characteristics

Ceiling

IP 20

3W LED Panel

N/A

#### Material

#### Photometric Data

100% Merino Wool Felt,Acrylic Total Flux: 122

90+

#### Dimension

# Light Temperature

### Colour/Finish

2700K

FERN GREEN