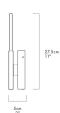

## SLA-W20-W-BLK-41-ELV-230

The fixture can be mounted traditionally as an up light and down light or anywhere in between. The fixture was designed to have a large sound absorbing face contrasted by its minimal 15mm thick edge and low profile off the wall (ADA Compliant). The fixture has a noticeable but not overwhelming presence.

## Downloads

- CAD
- ▶ Instructions
- ▶ Photometry

# Brand

## Designer

ANDlight

LUKAS PEET

## Туре

#### Electrical Characteristics

Ceiling

IP 20

3W LED Panel

N/A

#### Material

#### Photometric Data

100% Merino Wool Felt,Acrylic Total Flux: 122

90+

#### Dimension

# Light Temperature

### Colour/Finish

2700K

FERN GREEN