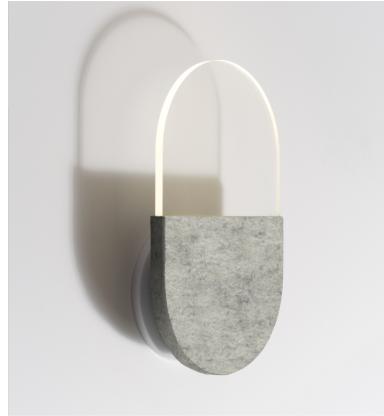

| SLA-W20-W-BRN-35-DAL-230                                                                                                                                                                                                                                                                                                                    | Brand                            | Designer                     |
|---------------------------------------------------------------------------------------------------------------------------------------------------------------------------------------------------------------------------------------------------------------------------------------------------------------------------------------------|----------------------------------|------------------------------|
|                                                                                                                                                                                                                                                                                                                                             | ANDlight                         | LUKAS PEET                   |
| The fixture can be mounted<br>traditionally as an up light and<br>down light or anywhere in between.<br>The fixture was designed to have a<br>large sound absorbing face<br>contrasted by its minimal 15mm<br>thick edge and low profile off the<br>wall (ADA Compliant). The fixture<br>has a noticeable but not<br>overwhelming presence. | Туре                             | Electrical Characteristic    |
|                                                                                                                                                                                                                                                                                                                                             | Ceiling                          | IP 20<br>3W LED Panel<br>N/A |
|                                                                                                                                                                                                                                                                                                                                             | Material                         | Photometric Data             |
|                                                                                                                                                                                                                                                                                                                                             | 100% Merino Wool<br>Felt,Acrylic | Total Flux: 122<br>90+       |
| Downloads                                                                                                                                                                                                                                                                                                                                   | Dimension                        |                              |
| ▶ CAD                                                                                                                                                                                                                                                                                                                                       | Light Temperature                | Colour/Finish                |
| Instructions                                                                                                                                                                                                                                                                                                                                | 2700K                            | MARIGOLD                     |
| > Photometry                                                                                                                                                                                                                                                                                                                                |                                  |                              |