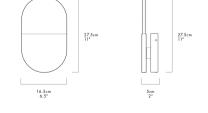

| SLA-W20-W-BRN-35-DAL-230                                                                                                                                                                                                                                                                                                                    | Brand                            | Designer                     |
|---------------------------------------------------------------------------------------------------------------------------------------------------------------------------------------------------------------------------------------------------------------------------------------------------------------------------------------------|----------------------------------|------------------------------|
|                                                                                                                                                                                                                                                                                                                                             | ANDlight                         | LUKAS PEET                   |
| The fixture can be mounted<br>traditionally as an up light and<br>down light or anywhere in between.<br>The fixture was designed to have a<br>large sound absorbing face<br>contrasted by its minimal 15mm<br>thick edge and low profile off the<br>wall (ADA Compliant). The fixture<br>has a noticeable but not<br>overwhelming presence. | Туре                             | Electrical Characteristic    |
|                                                                                                                                                                                                                                                                                                                                             | Ceiling                          | IP 20<br>3W LED Panel<br>N/A |
|                                                                                                                                                                                                                                                                                                                                             | Material                         | Photometric Data             |
|                                                                                                                                                                                                                                                                                                                                             | 100% Merino Wool<br>Felt,Acrylic | Total Flux: 122<br>90+       |
| Downloads                                                                                                                                                                                                                                                                                                                                   | Dimension                        |                              |
| ▶ CAD                                                                                                                                                                                                                                                                                                                                       | Light Temperature                | Colour/Finish                |
| Instructions                                                                                                                                                                                                                                                                                                                                | 2700K                            | MARIGOLD                     |
| > Photometry                                                                                                                                                                                                                                                                                                                                |                                  |                              |