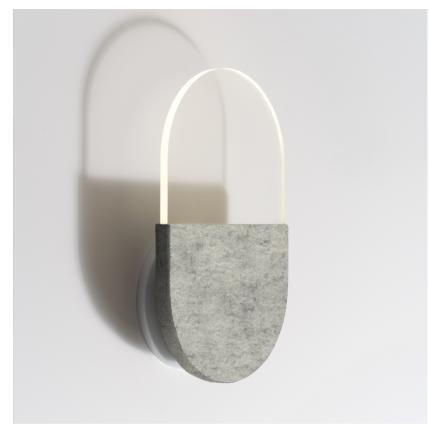

## SLA-W20-W-BRN-41-010-230

The fixture can be mounted traditionally as an up light and down light or anywhere in between. The fixture was designed to have a large sound absorbing face contrasted by its minimal 15mm thick edge and low profile off the wall (ADA Compliant). The fixture has a noticeable but not overwhelming presence.

# Brand Designer ANDlight LUKAS PEET

Type Electrical Characteristics

Ceiling IP 20

3W LED Panel N/A

Total Flux: 122

Material Photometric Data

Felt, Acrylic 90+