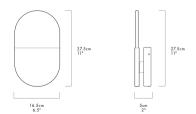

## SLA-W20-W-BRN-41-010-230

The fixture can be mounted traditionally as an up light and down light or anywhere in between. The fixture was designed to have a large sound absorbing face contrasted by its minimal 15mm thick edge and low profile off the wall (ADA Compliant). The fixture has a noticeable but not overwhelming presence.

## Downloads

- CAD
- ▶ Instructions
- ▶ Photometry

# Brand Designer ANDlight LUKAS PEET

Type Electrical Characteristics

Ceiling IP 20

3W LED Panel N/A

Total Flux: 122

Material Photometric Data

Felt, Acrylic 90+

#### Dimension

100% Merino Wool

# Light Temperature

2700K

#### Colour/Finish

MARIGOLD