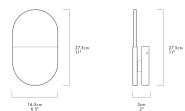

## SLA-W20-W-GLD-27-DAL-230

The fixture can be mounted traditionally as an up light and down light or anywhere in between. The fixture was designed to have a large sound absorbing face contrasted by its minimal 15mm thick edge and low profile off the wall (ADA Compliant). The fixture has a noticeable but not overwhelming presence.

## Downloads

CAD

▶ Instructions

▶ Photometry

# Brand

## Designer

ANDlight LUKAS PEET

### Type

#### **Electrical Characteristics**

Ceiling

IP 20

3W LED Panel

N/A

#### Material

#### Photometric Data

100% Merino Wool Felt,Acrylic Total Flux: 122

90+

#### Dimension

## Light Temperature

2700K

#### Colour/Finish

**WOOL GREY**