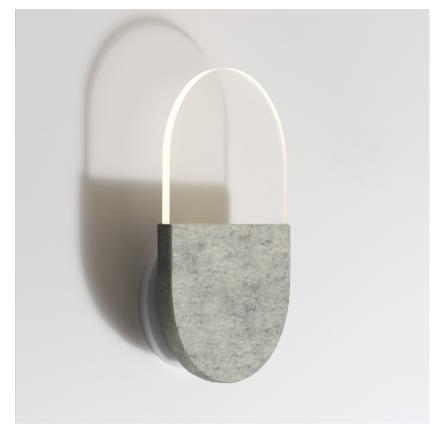

## SLA-W20-W-GLD-27-DAL-230

The fixture can be mounted traditionally as an up light and down light or anywhere in between. The fixture was designed to have a large sound absorbing face contrasted by its minimal 15mm thick edge and low profile off the wall (ADA Compliant). The fixture has a noticeable but not overwhelming presence.

#### Material

#### Colour/Finish

**WOOL GREY** 