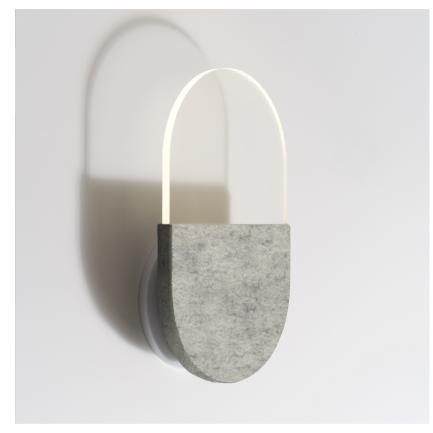

## SLA-W20-W-GLD-35-DAL-230

The fixture can be mounted traditionally as an up light and down light or anywhere in between. The fixture was designed to have a large sound absorbing face contrasted by its minimal 15mm thick edge and low profile off the wall (ADA Compliant). The fixture has a noticeable but not overwhelming presence.

#### Material

#### Colour/Finish

**WOOL GREY** 