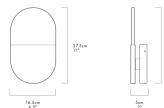

## SLA-W20-W-GLD-35-DAL-230

The fixture can be mounted traditionally as an up light and down light or anywhere in between. The fixture was designed to have a large sound absorbing face contrasted by its minimal 15mm thick edge and low profile off the wall (ADA Compliant). The fixture has a noticeable but not overwhelming presence.

## Downloads

CAD

▶ Instructions

▶ Photometry

# Brand

## Designer

ANDlight LUKAS PEET

### Type

#### **Electrical Characteristics**

Ceiling

IP 20

3W LED Panel

N/A

#### Material

#### Photometric Data

100% Merino Wool Felt,Acrylic Total Flux: 122

90+

#### Dimension

## Light Temperature

2700K

#### Colour/Finish

**WOOL GREY**