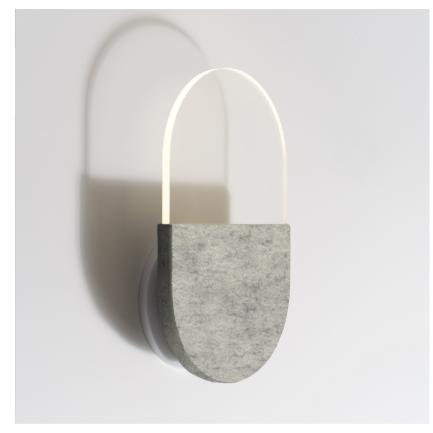

## SLA-W20-W-GRN-35-DAL-230

The fixture can be mounted traditionally as an up light and down light or anywhere in between. The fixture was designed to have a large sound absorbing face contrasted by its minimal 15mm thick edge and low profile off the wall (ADA Compliant). The fixture has a noticeable but not overwhelming presence.

#### Material