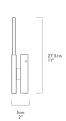

## SLA-W20-W-GRN-35-DAL-230

The fixture can be mounted traditionally as an up light and down light or anywhere in between. The fixture was designed to have a large sound absorbing face contrasted by its minimal 15mm thick edge and low profile off the wall (ADA Compliant). The fixture has a noticeable but not overwhelming presence.

## Downloads

- CAD
- ▶ Instructions
- ▶ Photometry

# Brand

## Designer

ANDlight

LUKAS PEET

### Туре

#### **Electrical Characteristics**

Ceiling

IP 20

3W LED Panel

N/A

#### Material

#### Photometric Data

100% Merino Wool Felt,Acrylic Total Flux: 122

90+

#### Dimension

## Light Temperature

Colour/Finish

2700K

WOOL BLACK