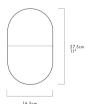

## SLA-W20-W-GRN-35-DAL-230

The fixture can be mounted traditionally as an up light and down light or anywhere in between. The fixture was designed to have a large sound absorbing face contrasted by its minimal 15mm thick edge and low profile off the wall (ADA Compliant). The fixture has a noticeable but not overwhelming presence.

## Downloads

- CAD
- ▶ Instructions
- ▶ Photometry

# Brand

## Designer

ANDlight

LUKAS PEET

### Туре

#### **Electrical Characteristics**

Ceiling

IP 20

3W LED Panel

N/A

#### Material

#### Photometric Data

100% Merino Wool Felt,Acrylic Total Flux: 122

90+

#### Dimension

## Light Temperature

Colour/Finish

2700K

WOOL BLACK