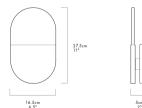

# SLA-W20-W-GRN-41-DAL-230

The fixture can be mounted traditionally as an up light and down light or anywhere in between. The fixture was designed to have a large sound absorbing face contrasted by its minimal 15mm thick edge and low profile off the wall (ADA Compliant). The fixture has a noticeable but not overwhelming presence.

# Downloads

CAD

▶ Instructions

▶ Photometry

### Brand

### Designer

ANDlight

LUKAS PEET

### Type

### **Electrical Characteristics**

Ceiling

IP 20

3W LED Panel

N/A

### Material

### Photometric Data

100% Merino Wool Felt,Acrylic Total Flux: 122

90+

#### Dimension

## Light Temperature

Colour/Finish

2700K

WOOL BLACK