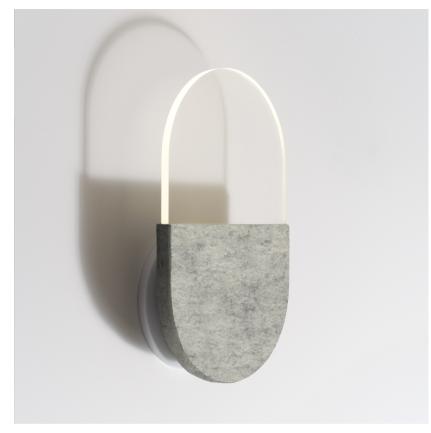

# SLA-W20-W-GRN-41-DAL-230

The fixture can be mounted traditionally as an up light and down light or anywhere in between. The fixture was designed to have a large sound absorbing face contrasted by its minimal 15mm thick edge and low profile off the wall (ADA Compliant). The fixture has a noticeable but not overwhelming presence.

### Material

## Light Temperature

Colour/Finish

2700K

WOOL BLACK