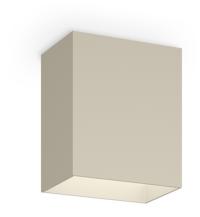

## Structural 2630

Designed by Arik Levy, the Structural ceiling light combines a powerful light with basic lines and connecting cubic volumes. The effect is sculptural and architectural.