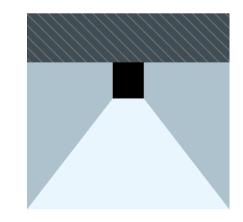

Photometric Data

Body: Aluminum Diffuser: Polycarbonate

Polycarbonate diffuser

Profile: Aluminum

Efficiency: 51.19 lm/W Total Flux: 565.65 lm

Dimension

1 Box 0.31x0.31x0.21 m. Vol 0.0201 m3 Gross weight 2.7 kg