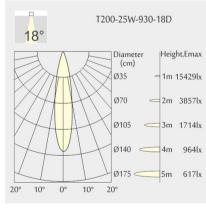

## TL1-8271825D-BM

Round recessed mounted Downlight made of die-cast aluminium with black powdercoating finish (RAL 9005) and matt reflector, DALI Dim Driver, LED 25W, measurement Ø218mm, narrow mounting trim with a cutout of Ø200mm, luminaires weight is approximately 1700g, CCT 2700K with an LED Output of 3400lm, decent color rendering at an index of CRI80, after a lifetime of 50000h min. 80% of the luminous flux with energy efficient CITIZEN LED Chips, 5 years warranty, precise beam characteristic with 18° beam angle, lighting perfectly suitable for reading, writing as well as computer and control work according to DIN EN 12464-1 (UGR<19), degree of housing protection according to DIN EN 60529 (IP54)

MaterialPhotometric Datadie-cast aluminiumBeam Angle: 18° W

80