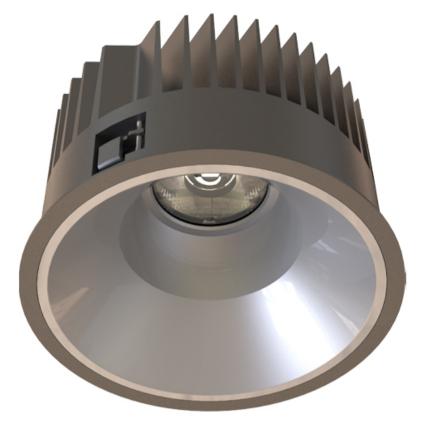

## TL1-8271825D-BM

Round recessed mounted Downlight made of die-cast aluminium with black powdercoating finish (RAL 9005) and matt reflector, DALI Dim Driver, LED 25W, measurement Ø218mm, narrow mounting trim with a cutout of Ø200mm, luminaires weight is approximately 1700g, CCT 2700K with an LED Output of 3400lm, decent color rendering at an index of CRI80, after a lifetime of 50000h min. 80% of the luminous flux with energy efficient CITIZEN LED Chips, 5 years warranty, precise beam characteristic with 18° beam angle, lighting perfectly suitable for reading, writing as well as computer and control work according to DIN EN 12464-1 (UGR<19), degree of housing protection according to DIN EN 60529 (IP54)

MaterialPhotometric Datadie-cast aluminiumBeam Angle: 18° W

80

## Dimension

Light Temperature Colour/Finish
2700K powder-coated