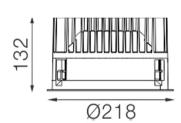

die-cast aluminium with black powdercoating finish (RAL 9005) and white reflector, LED 25W, measurement Ø218mm, narrow mounting trim with a cutout of Ø200mm, luminaires weight is approximately 1700g, CCT 2700K with an LED Output of 3400lm, decent color rendering at an index of CRI80, after a lifetime of 50000h min. 80% of the luminous flux with energy efficient CITIZEN LED Chips, 5 years warranty, precise beam characteristic with 18° beam angle, degree of housing protection according to DIN EN 60529 (IP54)

Brand

Neko

Type

Ceiling

Material

# Photometric Data

Designer Neko

IP 54 36V

28W W

die-cast aluminium

Beam Angle: 18° W

**Electrical Characteristics** 

# Downloads

▶ Instructions

▶ Photometry

### Dimension

## Light Temperature

2700K

### Colour/Finish

powder-coated