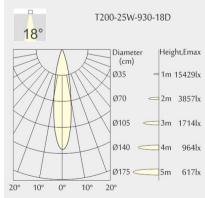

# Photometric Data

Designer Neko

IP 54 36V

28W W

die-cast aluminium

Beam Angle: 18° W

**Electrical Characteristics** 