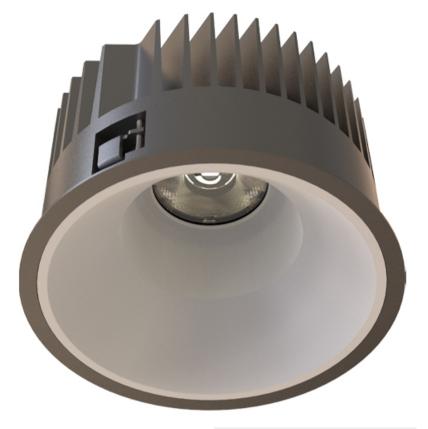

## TL1-8271825N-BW

Round recessed mounted Downlight made of die-cast aluminium with black powdercoating finish (RAL 9005) and white reflector, LED 25W, measurement Ø218mm, narrow mounting trim with a cutout of Ø200mm, luminaires weight is approximately 1700g, CCT 2700K with an LED Output of 3400lm, decent color rendering at an index of CRI80, after a lifetime of 50000h min. 80% of the luminous flux with energy efficient CITIZEN LED Chips, 5 years warranty, precise beam characteristic with 18° beam angle, degree of housing protection according to DIN EN 60529 (IP54)