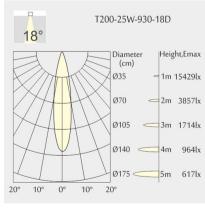

## TL1-8271825P-BM

Round recessed mounted Downlight made of die-cast aluminium with black powdercoating finish (RAL 9005) and matt reflector, Phase Dim Driver, LED 25W, measurement Ø218mm, narrow mounting trim with a cutout of Ø200mm, luminaires weight is approximately 1700g, CCT 2700K with an LED Output of 3400lm, decent color rendering at an index of CRI80, after a lifetime of 50000h min. 80% of the luminous flux with energy efficient CITIZEN LED Chips, 5 years warranty, precise beam characteristic with 18° beam angle, lighting perfectly suitable for reading, writing as well as computer and control work according to DIN EN 12464-1 (UGR<19), degree of housing protection according to DIN EN 60529 (IP54)

MaterialPhotometric Datadie-cast aluminiumBeam Angle: 18° W

80