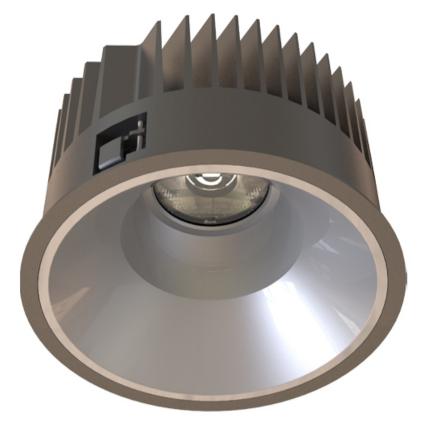

## TL1-8271825P-BM

Round recessed mounted Downlight made of die-cast aluminium with black powdercoating finish (RAL 9005) and matt reflector, Phase Dim Driver, LED 25W, measurement Ø218mm, narrow mounting trim with a cutout of Ø200mm, luminaires weight is approximately 1700g, CCT 2700K with an LED Output of 3400lm, decent color rendering at an index of CRI80, after a lifetime of 50000h min. 80% of the luminous flux with energy efficient CITIZEN LED Chips, 5 years warranty, precise beam characteristic with 18° beam angle, lighting perfectly suitable for reading, writing as well as computer and control work according to DIN EN 12464-1 (UGR<19), degree of housing protection according to DIN EN 60529 (IP54)

MaterialPhotometric Datadie-cast aluminiumBeam Angle: 18° W

80