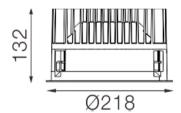

## TL1-8273025A-BM

Round recessed mounted Downlight made of die-cast aluminium with black powdercoating finish (RAL 9005) and matt reflector, 1-10V Dim Driver, LED 25W, measurement Ø218mm, narrow mounting trim with a cutout of Ø200mm, luminaires weight is approximately 1700g, CCT 2700K with an LED Output of 3400lm, decent color rendering at an index of CRI80, after a lifetime of 50000h min. 80% of the luminous flux with energy efficient CITIZEN LED Chips, 5 years warranty, beam characteristic with 30° beam angle, lighting perfectly suitable for reading, writing as well as computer and control work according to DIN EN 12464-1 (UGR<19), degree of housing protection according to DIN EN 60529 (IP54)

## Dimension

Material

Light Temperature Colour/Finish

2700K powder-coated