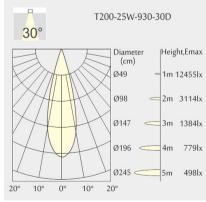

die-cast aluminium Beam Angle: 30° W

Photometric Data

## Downloads

▶ Instructions▶ Photometry