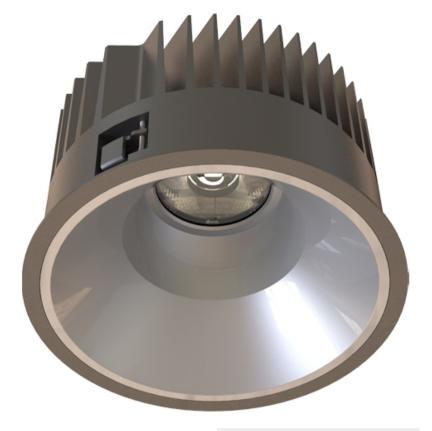

## TL1-8273025A-BM

Round recessed mounted Downlight made of die-cast aluminium with black powdercoating finish (RAL 9005) and matt reflector, 1-10V Dim Driver, LED 25W, measurement Ø218mm, narrow mounting trim with a cutout of Ø200mm, luminaires weight is approximately 1700g, CCT 2700K with an LED Output of 3400lm, decent color rendering at an index of CRI80, after a lifetime of 50000h min. 80% of the luminous flux with energy efficient CITIZEN LED Chips, 5 years warranty, beam characteristic with 30° beam angle, lighting perfectly suitable for reading, writing as well as computer and control work according to DIN EN 12464-1 (UGR<19), degree of housing protection according to DIN EN 60529 (IP54)