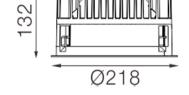

## TL1-8273025A-BW

Round recessed mounted Downlight made of die-cast aluminium with black powdercoating finish (RAL 9005) and white reflector, 1-10V Dim Driver, LED 25W, measurement Ø218mm, narrow mounting trim with a cutout of Ø200mm, luminaires weight is approximately 1700g, CCT 2700K with an LED Output of 3400lm, decent color rendering at an index of CRI80, after a lifetime of 50000h min. 80% of the luminous flux with energy efficient CITIZEN LED Chips, 5 years warranty, beam characteristic with 30° beam angle, degree of housing protection according to DIN EN 60529 (IP54)