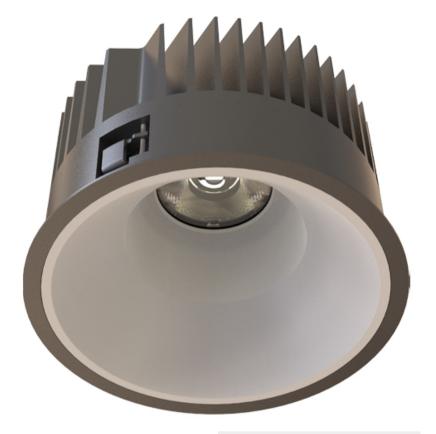

## TL1-8273025A-BW

Round recessed mounted Downlight made of die-cast aluminium with black powdercoating finish (RAL 9005) and white reflector, 1-10V Dim Driver, LED 25W, measurement Ø218mm, narrow mounting trim with a cutout of Ø200mm, luminaires weight is approximately 1700g, CCT 2700K with an LED Output of 3400lm, decent color rendering at an index of CRI80, after a lifetime of 50000h min. 80% of the luminous flux with energy efficient CITIZEN LED Chips, 5 years warranty, beam characteristic with 30° beam angle, degree of housing protection according to DIN EN 60529 (IP54)