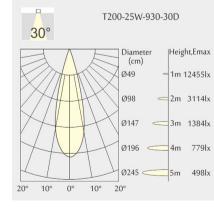

## TL1-8273025A-BW

Round recessed mounted Downlight made of die-cast aluminium with black powdercoating finish (RAL 9005) and white reflector, 1-10V Dim Driver, LED 25W, measurement Ø218mm, narrow mounting trim with a cutout of Ø200mm, luminaires weight is approximately 1700g, CCT 2700K with an LED Output of 3400lm, decent color rendering at an index of CRI80, after a lifetime of 50000h min. 80% of the luminous flux with energy efficient CITIZEN LED Chips, 5 years warranty, beam characteristic with 30° beam angle, degree of housing protection according to DIN EN 60529 (IP54)

die-cast aluminium Beam Angle: 30° W

Dimension

Light Temperature

2700K

Colour/Finish

powder-coated