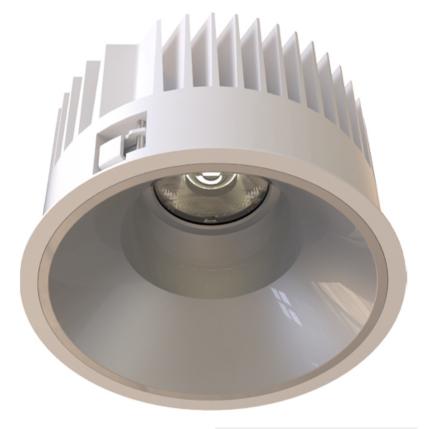

## TL1-8273025F-WM

Round recessed mounted Downlight made of die-cast aluminium with white powdercoating finish (RAL 9016) and matt reflector, ON-OFF Driver, LED 25W, measurement Ø218mm, narrow mounting trim with a cutout of Ø200mm, luminaires weight is approximately 1700g, CCT 2700K with an LED Output of 3400lm, decent color rendering at an index of CRI80, after a lifetime of 50000h min. 80% of the luminous flux with energy efficient CITIZEN LED Chips, 5 years warranty, beam characteristic with 30° beam angle, lighting perfectly suitable for reading, writing as well as computer and control work according to DIN EN 12464-1 (UGR<19), degree of housing protection according to DIN EN 60529 (IP54)