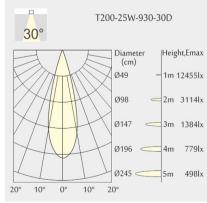

die-cast aluminium Beam Angle: 30° W

Photometric Data

## Downloads

▶ Instructions▶ Photometry