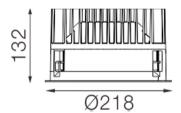

## TL1-8273025F-WM

Round recessed mounted Downlight made of die-cast aluminium with white powdercoating finish (RAL 9016) and matt reflector, ON-OFF Driver, LED 25W, measurement Ø218mm, narrow mounting trim with a cutout of Ø200mm, luminaires weight is approximately 1700g, CCT 2700K with an LED Output of 3400lm, decent color rendering at an index of CRI80, after a lifetime of 50000h min. 80% of the luminous flux with energy efficient CITIZEN LED Chips, 5 years warranty, beam characteristic with 30° beam angle, lighting perfectly suitable for reading, writing as well as computer and control work according to DIN EN 12464-1 (UGR<19), degree of housing protection according to DIN EN 60529 (IP54)

## Dimension

Material

Light Temperature Colour/Finish

2700K powder-coated