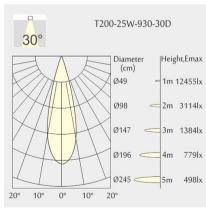

## TL1-8273025N-WB

Round recessed mounted Downlight made of die-cast aluminium with white powdercoating finish (RAL 9016) and black reflector, LED 25W, measurement Ø218mm, narrow mounting trim with a cutout of Ø200mm, luminaires weight is approximately 1700g, CCT 2700K with an LED Output of 3400lm, decent color rendering at an index of CRI80, after a lifetime of 50000h min. 80% of the luminous flux with energy efficient CITIZEN LED Chips, 5 years warranty, beam characteristic with 30° beam angle, lighting perfectly suitable for reading, writing as well as computer and control work according to DIN EN 12464-1 (UGR<19), degree of housing protection according to DIN EN 60529 (IP54)

MaterialPhotometric Datadie-cast aluminiumBeam Angle: 30° W

80