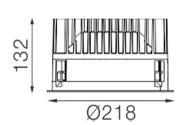

## TL1-8273025N-WB

Round recessed mounted Downlight made of die-cast aluminium with white powdercoating finish (RAL 9016) and black reflector, LED 25W, measurement Ø218mm, narrow mounting trim with a cutout of Ø200mm, luminaires weight is approximately 1700g, CCT 2700K with an LED Output of 3400lm, decent color rendering at an index of CRI80, after a lifetime of 50000h min. 80% of the luminous flux with energy efficient CITIZEN LED Chips, 5 years warranty, beam characteristic with 30° beam angle, lighting perfectly suitable for reading, writing as well as computer and control work according to DIN EN 12464-1 (UGR<19), degree of housing protection according to DIN EN 60529 (IP54)

## Dimension

Light Temperature Colour/Finish
2700K powder-coated