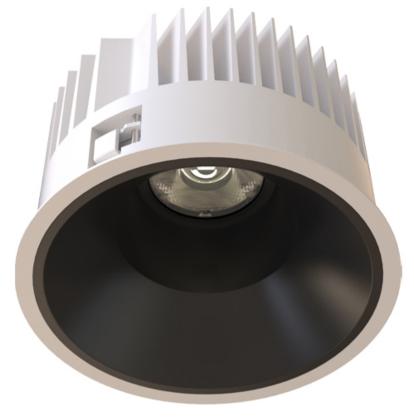

## TL1-8273025N-WB

Round recessed mounted Downlight made of die-cast aluminium with white powdercoating finish (RAL 9016) and black reflector, LED 25W, measurement Ø218mm, narrow mounting trim with a cutout of Ø200mm, luminaires weight is approximately 1700g, CCT 2700K with an LED Output of 3400lm, decent color rendering at an index of CRI80, after a lifetime of 50000h min. 80% of the luminous flux with energy efficient CITIZEN LED Chips, 5 years warranty, beam characteristic with 30° beam angle, lighting perfectly suitable for reading, writing as well as computer and control work according to DIN EN 12464-1 (UGR<19), degree of housing protection according to DIN EN 60529 (IP54)