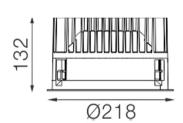

## TL1-8276025D-WB

Round recessed mounted Downlight made of die-cast aluminium with white powdercoating finish (RAL 9016) and black reflector, DALI Dim Driver, LED 25W, measurement Ø218mm, narrow mounting trim with a cutout of Ø200mm, luminaires weight is approximately 1700g, CCT 2700K with an LED Output of 3400lm, decent color rendering at an index of CRI80, after a lifetime of 50000h min. 80% of the luminous flux with energy efficient CITIZEN LED Chips, 5 years warranty, beam characteristic with 60° beam angle, lighting perfectly suitable for reading, writing as well as computer and control work according to DIN EN 12464-1 (UGR<19), degree of housing protection according to DIN EN 60529 (IP54)

## Dimension

Material

Light Temperature Colour/Finish
2700K powder-coated