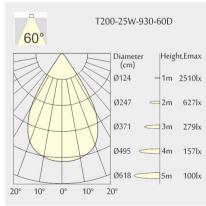

a cutout of Ø200mm, luminaires weight is approximately 1700g, CCT 2700K with an LED Output of 3400lm, decent color rendering at an index of CRI80, after a lifetime of 50000h min. 80% of the luminous flux with energy efficient CITIZEN LED Chips, 5 years warranty, beam characteristic with 60° beam angle, lighting perfectly suitable for reading, writing as well as computer and control work according to DIN EN 12464-1 (UGR<19), degree of housing protection according to DIN EN 60529 (IP54)

| Brand   | Designer                   |
|---------|----------------------------|
| Neko    | Neko                       |
|         |                            |
| Туре    | Electrical Characteristics |
| Ceiling | IP 54<br>36V<br>28W W      |

die-cast aluminium Beam Angle: 60° W

80

Photometric Data





## Downloads

▶ Instructions▶ Photometry

## Dimension

Material

Light Temperature Colour/Finish
2700K powder-coated