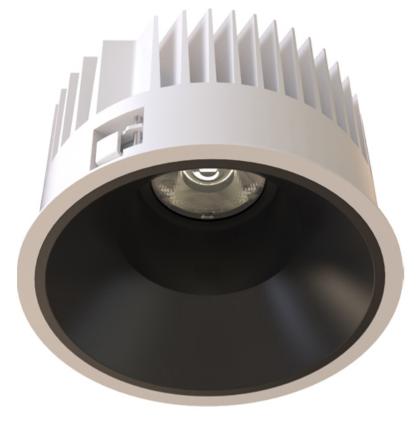

## TL1-8276025D-WB

Round recessed mounted Downlight made of die-cast aluminium with white powdercoating finish (RAL 9016) and black reflector, DALI Dim Driver, LED 25W, measurement Ø218mm, narrow mounting trim with a cutout of Ø200mm, luminaires weight is approximately 1700g, CCT 2700K with an LED Output of 3400lm, decent color rendering at an index of CRI80, after a lifetime of 50000h min. 80% of the luminous flux with energy efficient CITIZEN LED Chips, 5 years warranty, beam characteristic with 60° beam angle, lighting perfectly suitable for reading, writing as well as computer and control work according to DIN EN 12464-1 (UGR<19), degree of housing protection according to DIN EN 60529 (IP54)