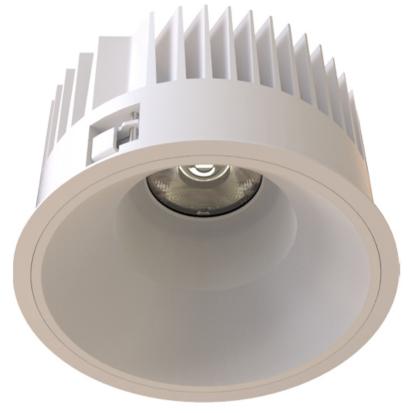

# TL1-8301825A-WW

Round recessed mounted Downlight made of die-cast aluminium with white powdercoating finish (RAL 9016) and white reflector, 1-10V Dim Driver, LED 25W, measurement Ø218mm, narrow mounting trim with a cutout of Ø200mm, luminaires weight is approximately 1700g, CCT 3000K with an LED Output of 3600lm, decent color rendering at an index of CRI80, after a lifetime of 50000h min. 80% of the luminous flux with energy efficient CITIZEN LED Chips, 5 years warranty, precise beam characteristic with 18° beam angle, degree of housing protection according to DIN EN 60529 (IP54)