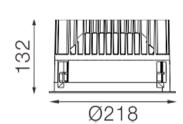

# TL1-8301825A-WW

Round recessed mounted Downlight made of die-cast aluminium with white powdercoating finish (RAL 9016) and white reflector, 1-10V Dim Driver, LED 25W, measurement Ø218mm, narrow mounting trim with a cutout of Ø200mm, luminaires weight is approximately 1700g, CCT 3000K with an LED Output of 3600lm, decent color rendering at an index of CRI80, after a lifetime of 50000h min. 80% of the luminous flux with energy efficient CITIZEN LED Chips, 5 years warranty, precise beam characteristic with 18° beam angle, degree of housing protection according to DIN EN 60529 (IP54)