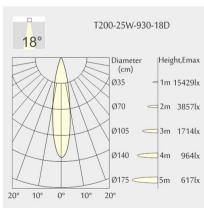

e of die-cast aluminium with white powdercoating finish (RAL 9016) and white reflector, 1-10V Dim Driver, LED 25W, measurement Ø218mm, narrow mounting trim with a cutout of Ø200mm, luminaires weight is approximately 1700g, CCT 3000K with an LED Output of 3600lm, decent color rendering at an index of CRI80, after a lifetime of 50000h min. 80% of the luminous flux with energy efficient CITIZEN LED Chips, 5 years warranty, precise beam characteristic with 18° beam angle, degree of housing protection according to DIN EN 60529 (IP54)

Designer

Neko

Brand

Neko

## Type

**Electrical Characteristics** 

Ceiling

IP 54 36V

# 28W W

### Material

### Photometric Data

die-cast aluminium

Beam Angle: 18° W

81

# Downloads

# Light Temperature

Dimension

3000K

Colour/Finish
powder-coated







▶ Instructions▶ Photometry