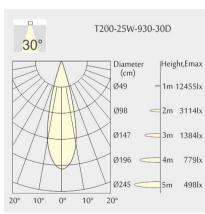

## Downloads

- ▶ Instructions
- ▶ Photometry

| 30° | T200 |
|-----|------|
|     |      |

Brand Designer Neko Neko **Electrical Characteristics** Type

IP 54 Ceiling 36V 28W W

die-cast aluminium Beam Angle: 30° W

Photometric Data