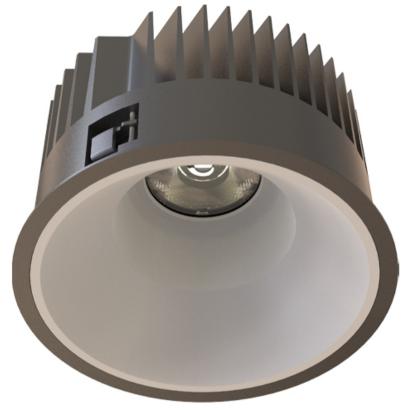

## TL1-8303025A-BW

Round recessed mounted Downlight made of die-cast aluminium with black powdercoating finish (RAL 9005) and white reflector, 1-10V Dim Driver, LED 25W, measurement Ø218mm, narrow mounting trim with a cutout of Ø200mm, luminaires weight is approximately 1700g, CCT 3000K with an LED Output of 3600lm, decent color rendering at an index of CRI80, after a lifetime of 50000h min. 80% of the luminous flux with energy efficient CITIZEN LED Chips, 5 years warranty, beam characteristic with 30° beam angle, degree of housing protection according to DIN EN 60529 (IP54)

## Dimension

Material

Light Temperature Colour/Finish 3000K powder-coated

Ø218