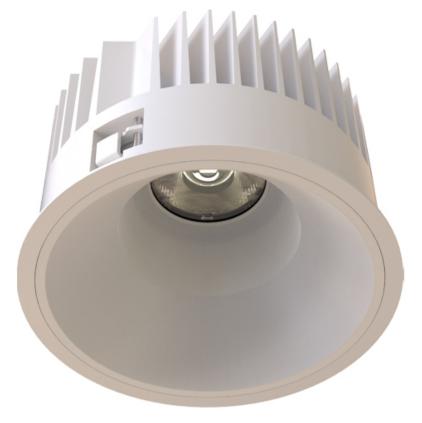

## TL1-8303025A-WW

Round recessed mounted Downlight made of die-cast aluminium with white powdercoating finish (RAL 9016) and white reflector, 1-10V Dim Driver, LED 25W, measurement Ø218mm, narrow mounting trim with a cutout of Ø200mm, luminaires weight is approximately 1700g, CCT 3000K with an LED Output of 3600lm, decent color rendering at an index of CRI80, after a lifetime of 50000h min. 80% of the luminous flux with energy efficient CITIZEN LED Chips, 5 years warranty, beam characteristic with 30° beam angle, degree of housing protection according to DIN EN 60529 (IP54)