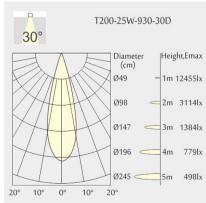

## TL1-8303025A-WW

Round recessed mounted Downlight made of die-cast aluminium with white powdercoating finish (RAL 9016) and white reflector, 1-10V Dim Driver, LED 25W, measurement Ø218mm, narrow mounting trim with a cutout of Ø200mm, luminaires weight is approximately 1700g, CCT 3000K with an LED Output of 3600lm, decent color rendering at an index of CRI80, after a lifetime of 50000h min. 80% of the luminous flux with energy efficient CITIZEN LED Chips, 5 years warranty, beam characteristic with 30° beam angle, degree of housing protection according to DIN EN 60529 (IP54)

Material Photometric Data
die-cast aluminium Beam Angle: 30° W
80

28W W