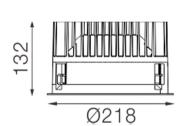

## TL1-8303025A-WW

Round recessed mounted Downlight made of die-cast aluminium with white powdercoating finish (RAL 9016) and white reflector, 1-10V Dim Driver, LED 25W, measurement Ø218mm, narrow mounting trim with a cutout of Ø200mm, luminaires weight is approximately 1700g, CCT 3000K with an LED Output of 3600lm, decent color rendering at an index of CRI80, after a lifetime of 50000h min. 80% of the luminous flux with energy efficient CITIZEN LED Chips, 5 years warranty, beam characteristic with 30° beam angle, degree of housing protection according to DIN EN 60529 (IP54)

## Dimension

Light Temperature Colour/Finish
3000K powder-coated