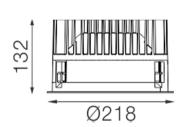

## TL1-8303025N-WM

Round recessed mounted Downlight made of die-cast aluminium with white powdercoating finish (RAL 9016) and matt reflector, LED 25W, measurement Ø218mm, narrow mounting trim with a cutout of Ø200mm, luminaires weight is approximately 1700g, CCT 3000K with an LED Output of 3600lm, decent color rendering at an index of CRI80, after a lifetime of 50000h min. 80% of the luminous flux with energy efficient CITIZEN LED Chips, 5 years warranty, beam characteristic with 30° beam angle, lighting perfectly suitable for reading, writing as well as computer and control work according to DIN EN 12464-1 (UGR<19), degree of housing protection according to DIN EN 60529 (IP54)

## Dimension

Material

Light Temperature Colour/Finish
3000K powder-coated