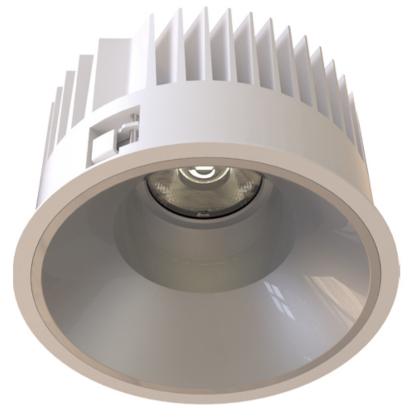

## TL1-8303025N-WM

Round recessed mounted Downlight made of die-cast aluminium with white powdercoating finish (RAL 9016) and matt reflector, LED 25W, measurement Ø218mm, narrow mounting trim with a cutout of Ø200mm, luminaires weight is approximately 1700g, CCT 3000K with an LED Output of 3600lm, decent color rendering at an index of CRI80, after a lifetime of 50000h min. 80% of the luminous flux with energy efficient CITIZEN LED Chips, 5 years warranty, beam characteristic with 30° beam angle, lighting perfectly suitable for reading, writing as well as computer and control work according to DIN EN 12464-1 (UGR<19), degree of housing protection according to DIN EN 60529 (IP54)