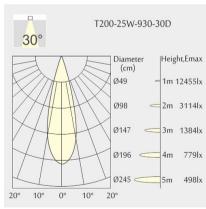

## TL1-8303025N-WM

Round recessed mounted Downlight made of die-cast aluminium with white powdercoating finish (RAL 9016) and matt reflector, LED 25W, measurement Ø218mm, narrow mounting trim with a cutout of Ø200mm, luminaires weight is approximately 1700g, CCT 3000K with an LED Output of 3600lm, decent color rendering at an index of CRI80, after a lifetime of 50000h min. 80% of the luminous flux with energy efficient CITIZEN LED Chips, 5 years warranty, beam characteristic with 30° beam angle, lighting perfectly suitable for reading, writing as well as computer and control work according to DIN EN 12464-1 (UGR<19), degree of housing protection according to DIN EN 60529 (IP54)

die-cast aluminium Beam Angle: 30° W

80

Photometric Data