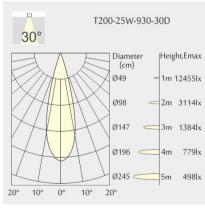

## TL1-8303025P-BB

Round recessed mounted Downlight made of die-cast aluminium with black powdercoating finish (RAL 9005) and black reflector, Phase Dim Driver, LED 25W, measurement Ø218mm, narrow mounting trim with a cutout of Ø200mm, luminaires weight is approximately 1700g, CCT 3000K with an LED Output of 3600lm, decent color rendering at an index of CRI80, after a lifetime of 50000h min. 80% of the luminous flux with energy efficient CITIZEN LED Chips, 5 years warranty, beam characteristic with 30° beam angle, lighting perfectly suitable for reading, writing as well as computer and control work according to DIN EN 12464-1 (UGR<19), degree of housing protection according to DIN EN 60529 (IP54)

MaterialPhotometric Datadie-cast aluminiumBeam Angle: 30° W

80