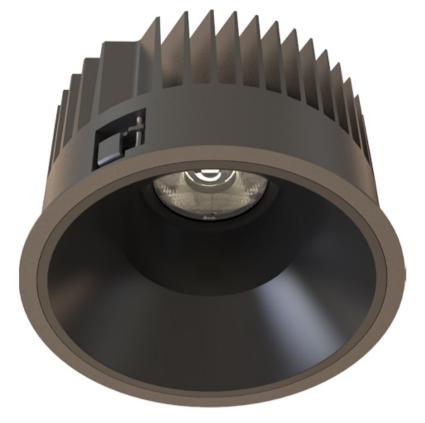

## TL1-8303025P-BB

Round recessed mounted Downlight made of die-cast aluminium with black powdercoating finish (RAL 9005) and black reflector, Phase Dim Driver, LED 25W, measurement Ø218mm, narrow mounting trim with a cutout of Ø200mm, luminaires weight is approximately 1700g, CCT 3000K with an LED Output of 3600lm, decent color rendering at an index of CRI80, after a lifetime of 50000h min. 80% of the luminous flux with energy efficient CITIZEN LED Chips, 5 years warranty, beam characteristic with 30° beam angle, lighting perfectly suitable for reading, writing as well as computer and control work according to DIN EN 12464-1 (UGR<19), degree of housing protection according to DIN EN 60529 (IP54)