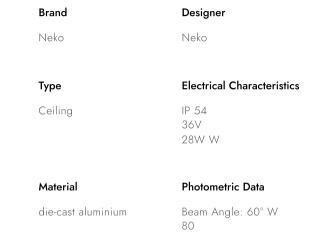

## TL1-8306025A-BM

Round recessed mounted Downlight made of die-cast aluminium with black powdercoating finish (RAL 9005) and matt reflector, 1-10V Dim Driver, LED 25W, measurement Ø218mm, narrow mounting trim with a cutout of Ø200mm, luminaires weight is approximately 1700g, CCT 3000K with an LED Output of 3600lm, decent color rendering at an index of CRI80, after a lifetime of 50000h min. 80% of the luminous flux with energy efficient CITIZEN LED Chips, 5 years warranty, beam characteristic with 60° beam angle, lighting perfectly suitable for reading, writing as well as computer and control work according to DIN EN 12464-1 (UGR<19), degree of housing protection according to DIN EN 60529 (IP54)