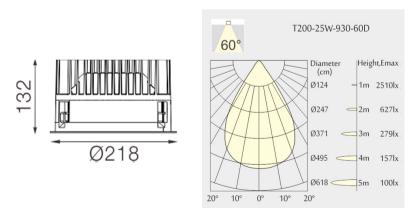

## TL1-8306025A-BM

Round recessed mounted Downlight made of die-cast aluminium with black powdercoating finish (RAL 9005) and matt reflector, 1-10V Dim Driver, LED 25W, measurement Ø218mm, narrow mounting trim with a cutout of Ø200mm, luminaires weight is approximately 1700g, CCT 3000K with an LED Output of 3600lm, decent color rendering at an index of CRI80, after a lifetime of 50000h min. 80% of the luminous flux with energy efficient CITIZEN LED Chips, 5 years warranty, beam characteristic with 60° beam angle, lighting perfectly suitable for reading, writing as well as computer and control work according to DIN EN 12464-1 (UGR<19), degree of housing protection according to DIN EN 60529 (IP54)