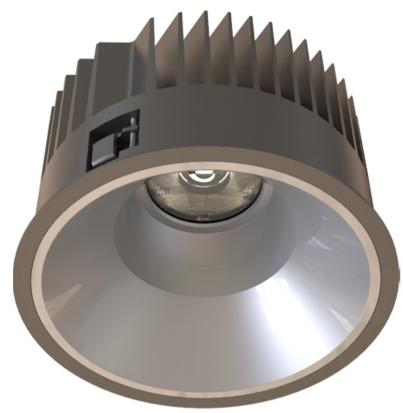

## TL1-8306025A-BM

Round recessed mounted Downlight made of die-cast aluminium with black powdercoating finish (RAL 9005) and matt reflector, 1-10V Dim Driver, LED 25W, measurement Ø218mm, narrow mounting trim with a cutout of Ø200mm, luminaires weight is approximately 1700g, CCT 3000K with an LED Output of 3600lm, decent color rendering at an index of CRI80, after a lifetime of 50000h min. 80% of the luminous flux with energy efficient CITIZEN LED Chips, 5 years warranty, beam characteristic with 60° beam angle, lighting perfectly suitable for reading, writing as well as computer and control work according to DIN EN 12464-1 (UGR<19), degree of housing protection according to DIN EN 60529 (IP54)