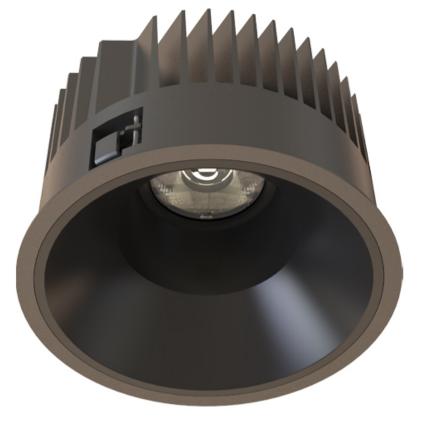

## TL1-8306025F-BB

Round recessed mounted Downlight made of die-cast aluminium with black powdercoating finish (RAL 9005) and black reflector, ON-OFF Driver, LED 25W, measurement Ø218mm, narrow mounting trim with a cutout of Ø200mm, luminaires weight is approximately 1700g, CCT 3000K with an LED Output of 3600lm, decent color rendering at an index of CRI80, after a lifetime of 50000h min. 80% of the luminous flux with energy efficient CITIZEN LED Chips, 5 years warranty, beam characteristic with 60° beam angle, lighting perfectly suitable for reading, writing as well as computer and control work according to DIN EN 12464-1 (UGR<19), degree of housing protection according to DIN EN 60529 (IP54)