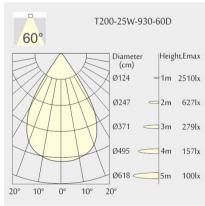

## TL1-8306025F-BB

Round recessed mounted Downlight made of die-cast aluminium with black powdercoating finish (RAL 9005) and black reflector, ON-OFF Driver, LED 25W, measurement Ø218mm, narrow mounting trim with a cutout of Ø200mm, luminaires weight is approximately 1700g, CCT 3000K with an LED Output of 3600lm, decent color rendering at an index of CRI80, after a lifetime of 50000h min. 80% of the luminous flux with energy efficient CITIZEN LED Chips, 5 years warranty, beam characteristic with 60° beam angle, lighting perfectly suitable for reading, writing as well as computer and control work according to DIN EN 12464-1 (UGR<19), degree of housing protection according to DIN EN 60529 (IP54)

die-cast aluminium Beam Angle: 60° W

80

Photometric Data