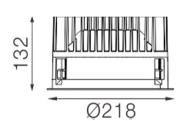

## TL1-8306025F-BB

Round recessed mounted Downlight made of die-cast aluminium with black powdercoating finish (RAL 9005) and black reflector, ON-OFF Driver, LED 25W, measurement Ø218mm, narrow mounting trim with a cutout of Ø200mm, luminaires weight is approximately 1700g, CCT 3000K with an LED Output of 3600lm, decent color rendering at an index of CRI80, after a lifetime of 50000h min. 80% of the luminous flux with energy efficient CITIZEN LED Chips, 5 years warranty, beam characteristic with 60° beam angle, lighting perfectly suitable for reading, writing as well as computer and control work according to DIN EN 12464-1 (UGR<19), degree of housing protection according to DIN EN 60529 (IP54)

## Dimension

Material

Light Temperature Colour/Finish

3000K powder-coated