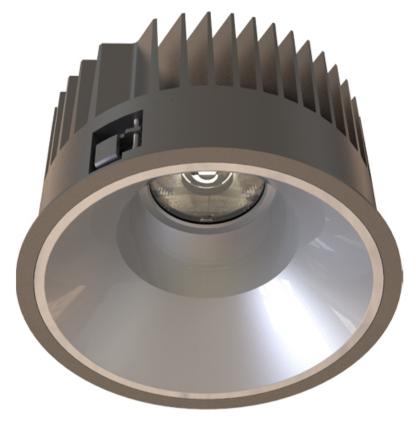

## TL1-8306025F-BM

Round recessed mounted Downlight made of die-cast aluminium with black powdercoating finish (RAL 9005) and matt reflector, ON-OFF Driver, LED 25W, measurement Ø218mm, narrow mounting trim with a cutout of Ø200mm, luminaires weight is approximately 1700g, CCT 3000K with an LED Output of 3600lm, decent color rendering at an index of CRI80, after a lifetime of 50000h min. 80% of the luminous flux with energy efficient CITIZEN LED Chips, 5 years warranty, beam characteristic with 60° beam angle, lighting perfectly suitable for reading, writing as well as computer and control work according to DIN EN 12464-1 (UGR<19), degree of housing protection according to DIN EN 60529 (IP54)

die-cast aluminium Beam Angle: 60° W

80

Photometric Data

## Dimension

Material

Light Temperature Colour/Finish
3000K powder-coated