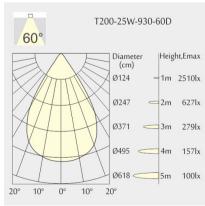

die-cast aluminium Beam Angle: 60° W

80

Photometric Data

## Downloads

▶ Instructions▶ Photometry