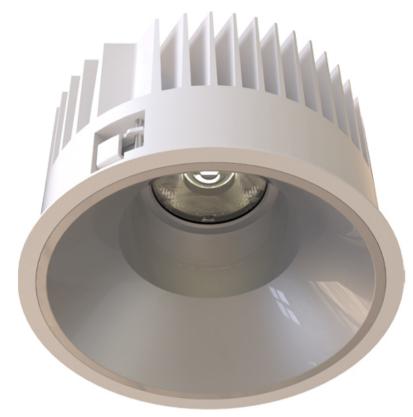

| TL1-8306025F-WM                                                                                                                                                                                                                                                                                                                                                                                                                         | Brand              | Designer                   |
|-----------------------------------------------------------------------------------------------------------------------------------------------------------------------------------------------------------------------------------------------------------------------------------------------------------------------------------------------------------------------------------------------------------------------------------------|--------------------|----------------------------|
|                                                                                                                                                                                                                                                                                                                                                                                                                                         | Neko               | Neko                       |
| Round recessed mounted<br>Downlight made of die-cast                                                                                                                                                                                                                                                                                                                                                                                    |                    |                            |
| aluminium with white powder-                                                                                                                                                                                                                                                                                                                                                                                                            | Туре               | Electrical Characteristics |
| coating finish (RAL 9016) and matt<br>reflector, ON-OFF Driver, LED<br>25W, measurement Ø218mm,<br>narrow mounting trim with a cutout<br>of Ø200mm, luminaires weight is                                                                                                                                                                                                                                                                | Ceiling            | IP 54<br>36V<br>28W W      |
| approximately 1700g, CCT 3000K<br>with an LED Output of 3600lm,                                                                                                                                                                                                                                                                                                                                                                         | Material           | Photometric Data           |
| decent color rendering at an index<br>of CRI80, after a lifetime of<br>50000h min. 80% of the luminous<br>flux with energy efficient CITIZEN<br>LED Chips, 5 years warranty, beam<br>characteristic with 60° beam angle,<br>lighting perfectly suitable for<br>reading, writing as well as<br>computer and control work<br>according to DIN EN 12464-1<br>(UGR<19), degree of housing<br>protection according to DIN EN<br>60529 (IP54) | die-cast aluminium | Beam Angle: 60° W<br>80    |
| Downloads                                                                                                                                                                                                                                                                                                                                                                                                                               | Dimension          |                            |
| Instructions Photometry                                                                                                                                                                                                                                                                                                                                                                                                                 | Light Temperature  | Colour/Finish              |