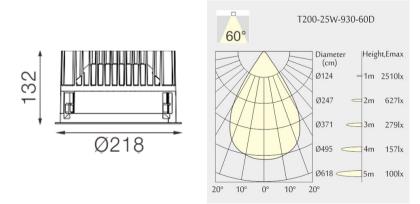

| TL1-8306025F-WM                                                                                                                                                                                                                                                                                                                                                                                                                         | Brand              | Designer                   |
|-----------------------------------------------------------------------------------------------------------------------------------------------------------------------------------------------------------------------------------------------------------------------------------------------------------------------------------------------------------------------------------------------------------------------------------------|--------------------|----------------------------|
|                                                                                                                                                                                                                                                                                                                                                                                                                                         | Neko               | Neko                       |
| Round recessed mounted<br>Downlight made of die-cast                                                                                                                                                                                                                                                                                                                                                                                    |                    |                            |
| aluminium with white powder-                                                                                                                                                                                                                                                                                                                                                                                                            | Туре               | Electrical Characteristics |
| coating finish (RAL 9016) and matt<br>reflector, ON-OFF Driver, LED<br>25W, measurement Ø218mm,<br>narrow mounting trim with a cutout<br>of Ø200mm, luminaires weight is                                                                                                                                                                                                                                                                | Ceiling            | IP 54<br>36V<br>28W W      |
| approximately 1700g, CCT 3000K<br>with an LED Output of 3600lm,                                                                                                                                                                                                                                                                                                                                                                         | Material           | Photometric Data           |
| decent color rendering at an index<br>of CRI80, after a lifetime of<br>50000h min. 80% of the luminous<br>flux with energy efficient CITIZEN<br>LED Chips, 5 years warranty, beam<br>characteristic with 60° beam angle,<br>lighting perfectly suitable for<br>reading, writing as well as<br>computer and control work<br>according to DIN EN 12464-1<br>(UGR<19), degree of housing<br>protection according to DIN EN<br>60529 (IP54) | die-cast aluminium | Beam Angle: 60° W<br>80    |
| Downloads                                                                                                                                                                                                                                                                                                                                                                                                                               | Dimension          |                            |
| Instructions Photometry                                                                                                                                                                                                                                                                                                                                                                                                                 | Light Temperature  | Colour/Finish              |

Photometry

3000K

powder-coated