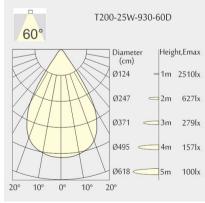

## TL1-8306025P-BB

Round recessed mounted Downlight made of die-cast aluminium with black powdercoating finish (RAL 9005) and black reflector, Phase Dim Driver, LED 25W, measurement Ø218mm, narrow mounting trim with a cutout of Ø200mm, luminaires weight is approximately 1700g, CCT 3000K with an LED Output of 3600lm, decent color rendering at an index of CRI80, after a lifetime of 50000h min. 80% of the luminous flux with energy efficient CITIZEN LED Chips, 5 years warranty, beam characteristic with 60° beam angle, lighting perfectly suitable for reading, writing as well as computer and control work according to DIN EN 12464-1 (UGR<19), degree of housing protection according to DIN EN 60529 (IP54)

MaterialPhotometric Datadie-cast aluminiumBeam Angle: 60° W

80