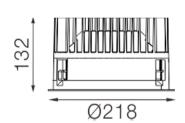

## TL1-8306025P-BB

Round recessed mounted Downlight made of die-cast aluminium with black powdercoating finish (RAL 9005) and black reflector, Phase Dim Driver, LED 25W, measurement Ø218mm, narrow mounting trim with a cutout of Ø200mm, luminaires weight is approximately 1700g, CCT 3000K with an LED Output of 3600lm, decent color rendering at an index of CRI80, after a lifetime of 50000h min. 80% of the luminous flux with energy efficient CITIZEN LED Chips, 5 years warranty, beam characteristic with 60° beam angle, lighting perfectly suitable for reading, writing as well as computer and control work according to DIN EN 12464-1 (UGR<19), degree of housing protection according to DIN EN 60529 (IP54)

## Downloads

▶ Instructions▶ Photometry

Dimension

Light Temperature Colour/Finish
3000K powder-coated