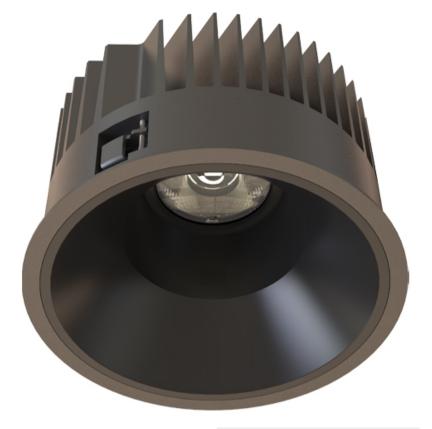

## TL1-8306025P-BB

Round recessed mounted Downlight made of die-cast aluminium with black powdercoating finish (RAL 9005) and black reflector, Phase Dim Driver, LED 25W, measurement Ø218mm, narrow mounting trim with a cutout of Ø200mm, luminaires weight is approximately 1700g, CCT 3000K with an LED Output of 3600lm, decent color rendering at an index of CRI80, after a lifetime of 50000h min. 80% of the luminous flux with energy efficient CITIZEN LED Chips, 5 years warranty, beam characteristic with 60° beam angle, lighting perfectly suitable for reading, writing as well as computer and control work according to DIN EN 12464-1 (UGR<19), degree of housing protection according to DIN EN 60529 (IP54)